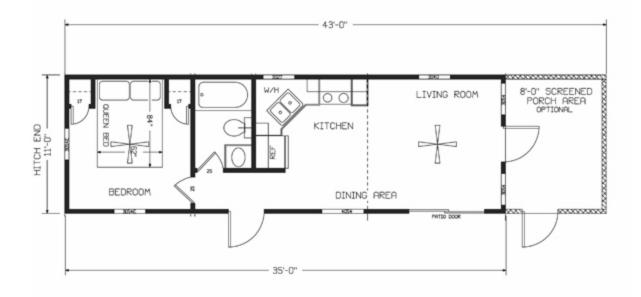

Crew Camp LiL Lodge 2-L: With Loft and Optional Screened Porch Click **floor plan** to view a larger version.

Crew Camp LiL' Lodge 3: With Optional Screened Porch Click <u>floor plan</u> to view a larger version.

Crew Camp LiL' Lodge 3-L: With Loft and Optional Screened Porch Click **floor plan** to view a larger version.

Crew Camp LiL' Lodge 4: With Optional Screened Porch Click <u>floor plan</u> to view a larger version.