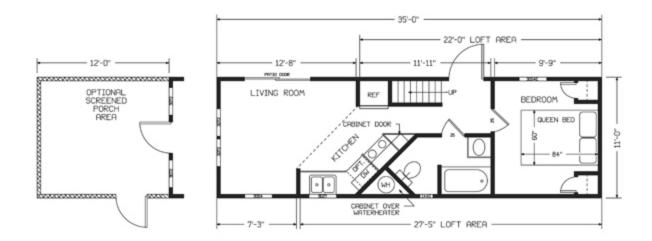

Crew Camp LiL Lodge 2-L: With Loft and Optional Screened Porch Click **floor plan** to view a larger version.

Crew Camp LiL' Lodge 3: With Optional Screened Porch Click <u>floor plan</u> to view a larger version.