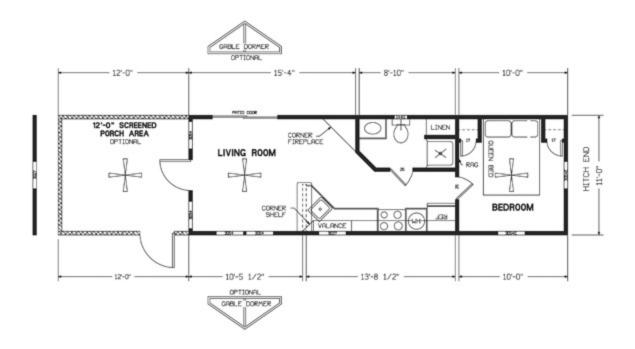

## Available Floor Plans – Crew Camp LiL'Lodge

Crew Camp LiL' Lodge 1 Click <u>floor plan</u> to view a larger version.

Click elevation to view a larger version.

Crew Camp LiL' Lodge 2: With Optional Screened Porch Click <u>floor plan</u> to view a larger version.

Crew Camp LiL Lodge 2-L: With Loft and Optional Screened Porch Click **floor plan** to view a larger version.

Crew Camp LiL' Lodge 3: With Optional Screened Porch Click <u>floor plan</u> to view a larger version.