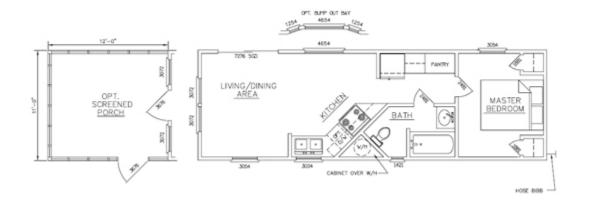

Crew Camp LiL' Lodge 3-L: With Loft and Optional Screened Porch Click **floor plan** to view a larger version.

Crew Camp LiL' Lodge 4: With Optional Screened Porch Click <u>floor plan</u> to view a larger version.

Crew Camp LiL Lodge 4-L: With Loft and Optional Screened Porch Click **floor plan** to view a larger version.

Crew Camp LiL Lodge 5
Click floor plan to view a larger version.

Crew Camp LiL Lodge 5-L: With Loft Click floor plan to view a larger version.