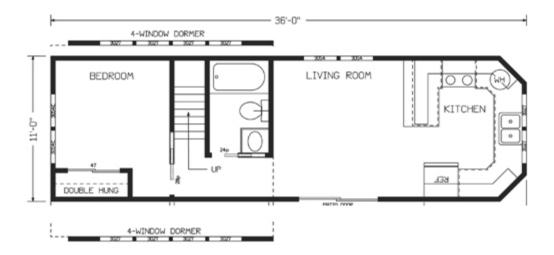

Crew Camp LiL' Lodge 3-L: With Loft and Optional Screened Porch Click **floor plan** to view a larger version.

Crew Camp LiL' Lodge 4: With Optional Screened Porch Click <u>floor plan</u> to view a larger version.