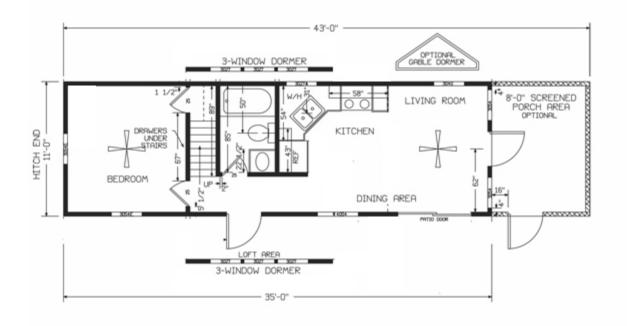

## Available Floor Plans – Crew Camp LiL'Lodge

Crew Camp LiL' Lodge 1 Click <u>floor plan</u> to view a larger version.

Click elevation to view a larger version.

Crew Camp LiL' Lodge 2: With Optional Screened Porch Click <u>floor plan</u> to view a larger version.

Crew Camp LiL Lodge 2-L: With Loft and Optional Screened Porch Click **floor plan** to view a larger version.

Crew Camp LiL' Lodge 3: With Optional Screened Porch Click <u>floor plan</u> to view a larger version.