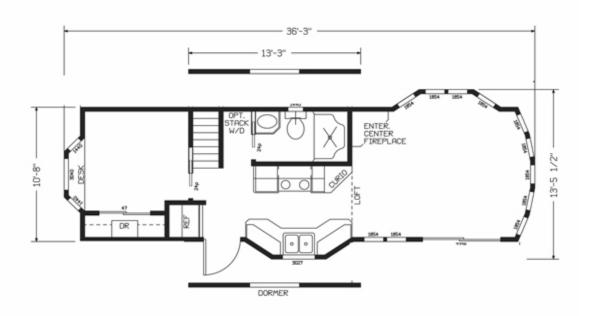

Crew Camp LiL Lodge 2-L: With Loft and Optional Screened Porch Click **floor plan** to view a larger version.

Crew Camp LiL' Lodge 3: With Optional Screened Porch Click <u>floor plan</u> to view a larger version.

Crew Camp LiL' Lodge 3-L: With Loft and Optional Screened Porch Click **floor plan** to view a larger version.

Crew Camp LiL' Lodge 4: With Optional Screened Porch Click <u>floor plan</u> to view a larger version.