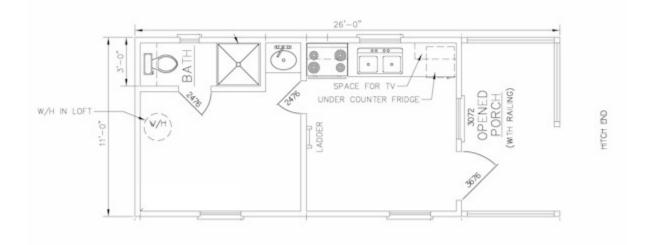

## Available Floor Plans – Crew Camp LiL'Lodge

Crew Camp LiL' Lodge 1 Click <u>floor plan</u> to view a larger version.

Click elevation to view a larger version.

Crew Camp LiL' Lodge 2: With Optional Screened Porch Click <u>floor plan</u> to view a larger version.

Crew Camp LiL Lodge 2-L: With Loft and Optional Screened Porch Click **floor plan** to view a larger version.

Crew Camp LiL' Lodge 3: With Optional Screened Porch Click <u>floor plan</u> to view a larger version.