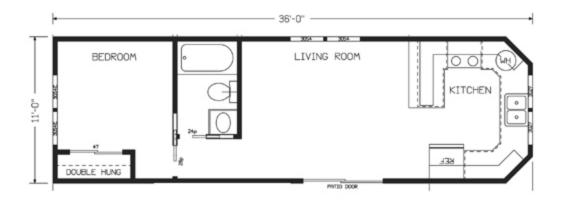

Crew Camp LiL Lodge 2-L: With Loft and Optional Screened Porch Click **floor plan** to view a larger version.

Crew Camp LiL' Lodge 3: With Optional Screened Porch Click <u>floor plan</u> to view a larger version.