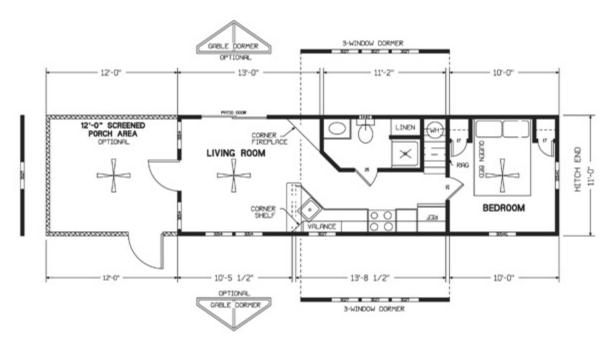

Crew Camp LiL Lodge 2-L: With Loft and Optional Screened Porch Click **floor plan** to view a larger version.

Crew Camp LiL' Lodge 3: With Optional Screened Porch Click <u>floor plan</u> to view a larger version.

Crew Camp LiL' Lodge 3-L: With Loft and Optional Screened Porch Click **floor plan** to view a larger version.

Crew Camp LiL' Lodge 4: With Optional Screened Porch Click <u>floor plan</u> to view a larger version.