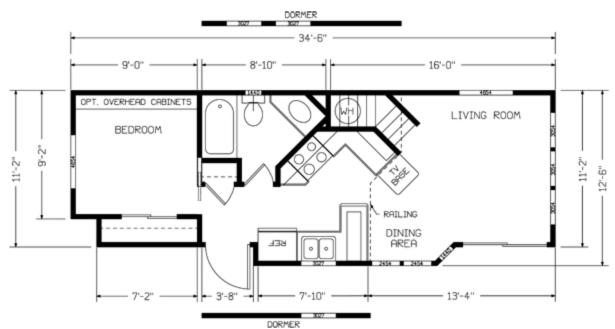

## Available Floor Plans – Crew Camp LiL'Lodge

Crew Camp LiL' Lodge 1 Click <u>floor plan</u> to view a larger version.

Click elevation to view a larger version.

Crew Camp LiL' Lodge 2: With Optional Screened Porch Click <u>floor plan</u> to view a larger version.