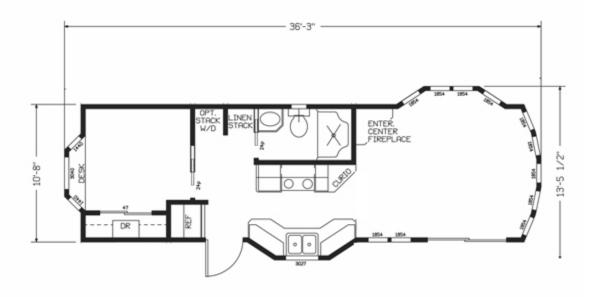

Crew Camp LiL Lodge 4-L: With Loft and Optional Screened Porch Click **floor plan** to view a larger version.

Crew Camp LiL Lodge 5
Click floor plan to view a larger version.

Crew Camp LiL Lodge 5-L: With Loft Click floor plan to view a larger version.